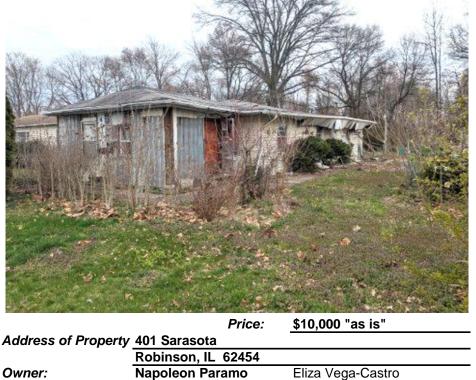

city/city Owner: Size of Lot 75x130 Address: **Taxes** 22 \$566.98 (no exemptions) Approximate Age 1940 Phone:

Equalizer NA Listed by: Tax I.D. #05-4-03-012-067-000 Sign Wanted: Showing Instructions: Show anytime

## (All information believed correct, but not guaranteed.)

Property is uninhabitable at this time and being sold in it's "as is" condition. Location close to city park & pool on a low traffic street.

Dan Leggitt