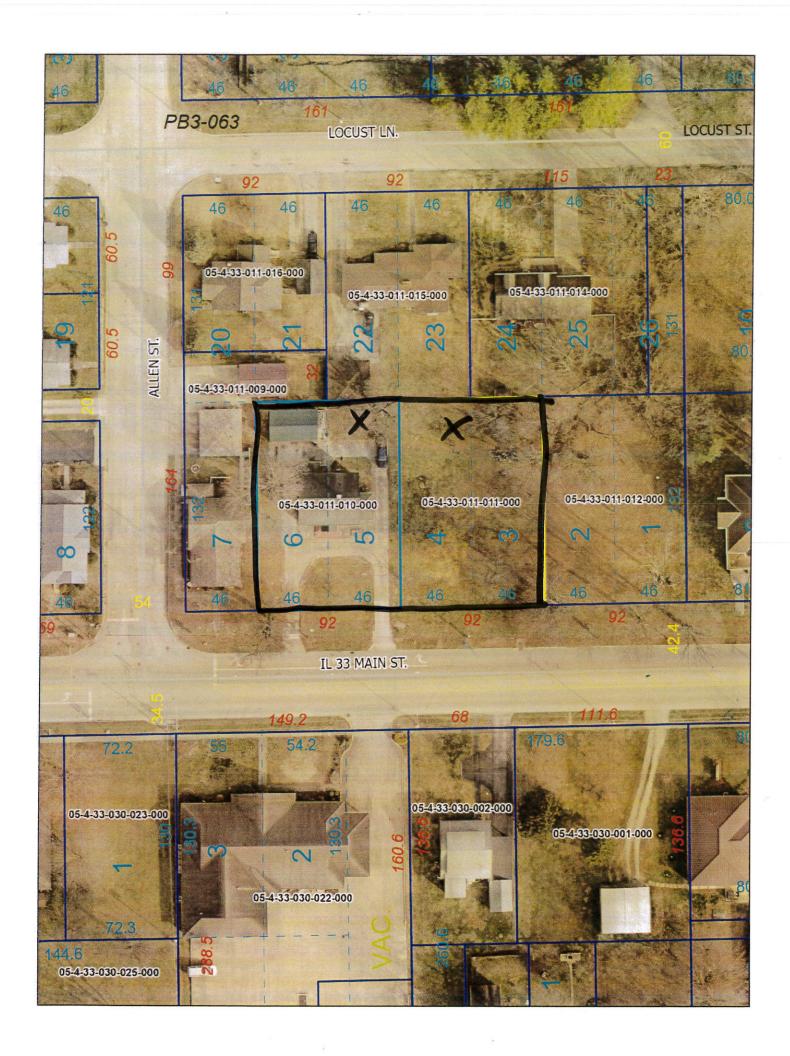

# CRAWFORD COUNTY REAL ESTATE, INC.

2,588

1010 W. Main St.

Robinson, IL 62454

Approx. sq. ft.